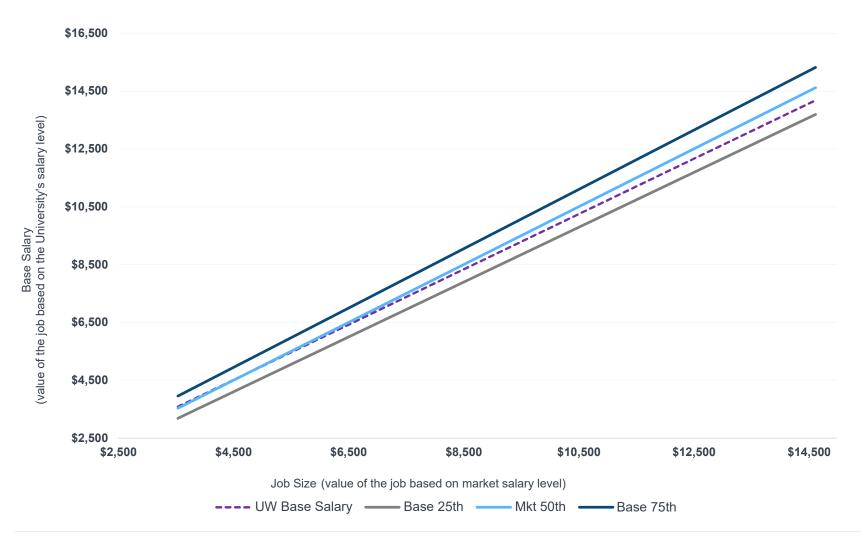

#### FINDINGS - HEALTHCARE (CONTINUED)

The chart below illustrates the University's competitive position compared to the market. The chart shows that the University (purple dashed line) pays close to the market base 50<sup>th</sup> percentile (solid light blue line) across most jobs in this study.

#### **Base Salary Comparison - Healthcare Jobs**