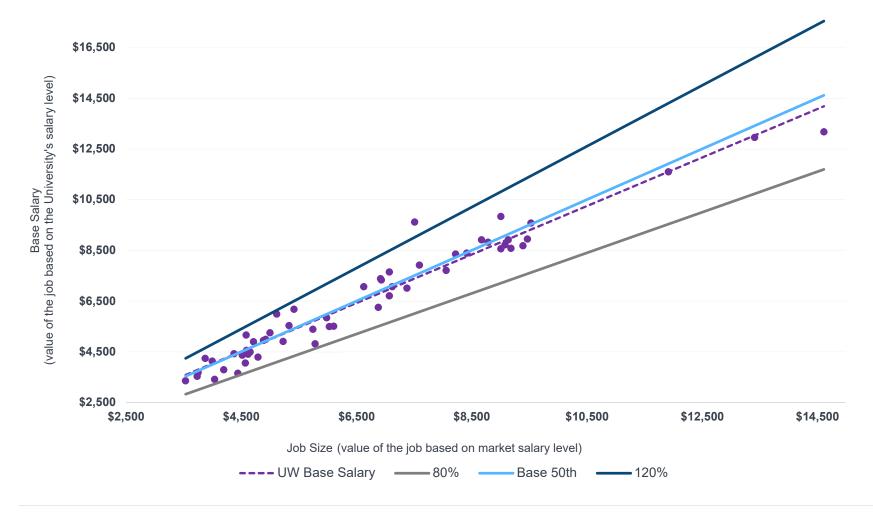

#### FINDINGS - HEALTHCARE (CONTINUED)

The chart below illustrates the University's pay practice compared to a "normal range" of compensation. In the public sector a "normal range" is usually established by considering an 80% to 120% range around the selected market data (e.g. market 50th percentile/median). This range allows for variations in compensation due to market factors, experience and performance, job complexity and organizational values or strategies.

# "Normal Range of Compensation" Healthcare Jobs