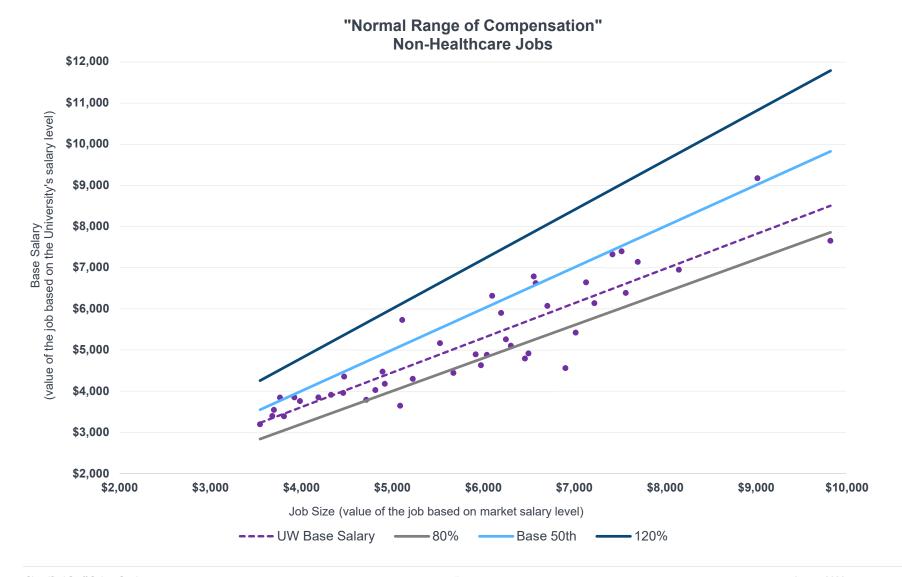

#### FINDINGS - NON-HEALTHCARE (CONTINUED)

The chart below illustrates the University's pay practice compared to a "normal range" of compensation. In the public sector a "normal range" is usually established by considering an 80% to 120% range around the selected market data (e.g. market 50th percentile/median). This range allows for variations in compensation due to market factors, experience and performance, job complexity and organizational values or strategies.