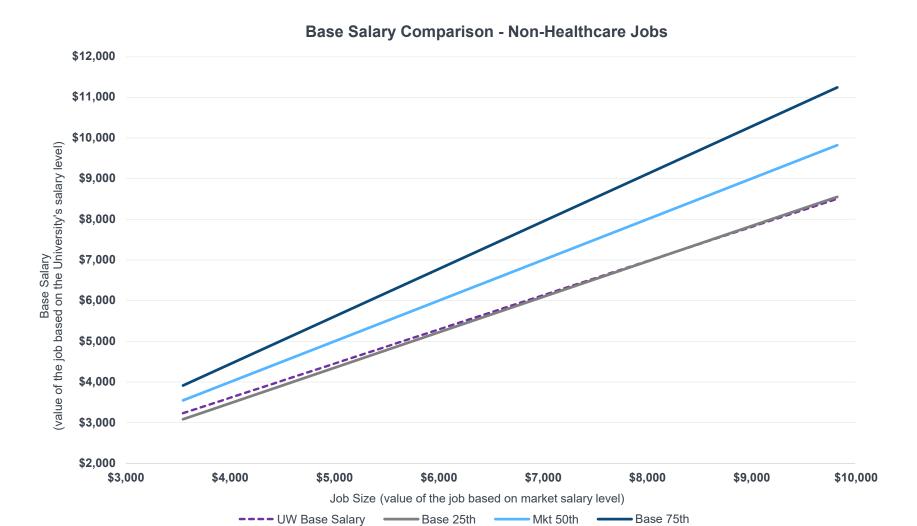

#### FINDINGS - NON-HEALTHCARE (CONTINUED)

The chart below illustrates the University's competitive position compared to the market. The chart shows that the University (purple dashed line) pays close to the market base 25th (solid gray line) across most jobs in this study.